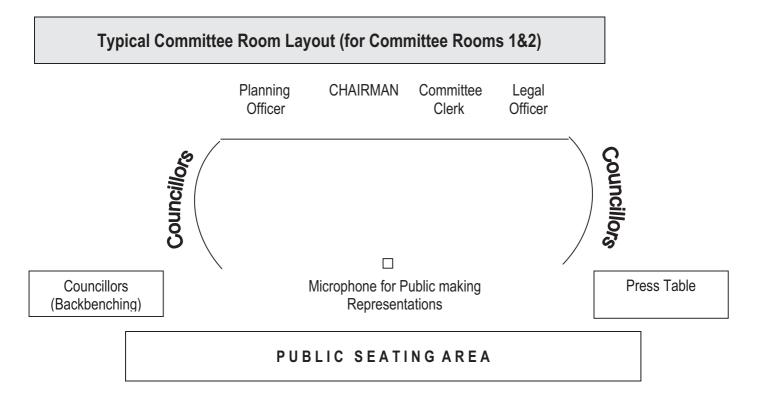

## **AGENDA - PART I**

Guidance Note for Members of the Public Attending the Strategic Planning Committee (Pages 1 - 2)

# GUIDANCE NOTE FOR MEMBERS OF THE PUBLIC ATTENDING THE STRATEGIC PLANNING COMMITTEE

# **Order of Committee Business**

It is the usual practice for the Committee to bring forward, to the early part of the meeting, those planning applications where notice has been given that objectors wish to speak, or where members of the public have come to hear the debate.

You will find a slip of paper on your seat for you to indicate which item you have come for. This should be handed to the Committee Administrator prior to the start of the meeting.

Although the Committee will try to deal with the application which you are interested in as soon as possible, often the agendas are quite long and the Committee may want to raise questions of officers and enter into detailed discussion over particular cases. This means that you may have to wait some time. The Committee may take a short break around 8.30 pm.